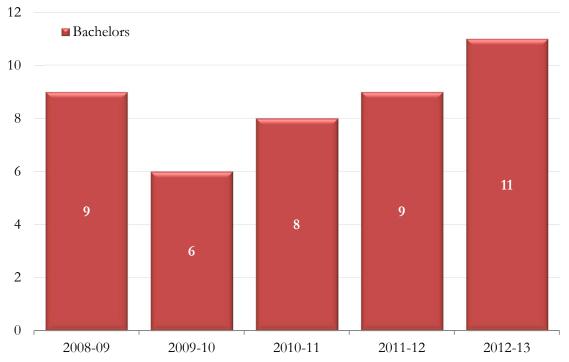

## College of Arts and Sciences Program in Interdisciplinary Humanities Degrees Awarded by Semester - Double Majors CIP Code:

|         |            | Bachelors | Masters | Doctorate | Total |
|---------|------------|-----------|---------|-----------|-------|
| 2008-09 | Summer '08 | 2         | 0       | 0         | 2     |
|         | Fall '08   | 2         | 0       | 0         | 2     |
|         | Spring '09 | 5         | 0       | 0         | 5     |
| 2008-09 | Total      | 9         | 0       | 0         | 9     |
| 2009-10 | Summer '09 | 1         | 0       | 0         | 1     |
|         | Fall '09   | 0         | 0       | 0         | 0     |
|         | Spring '10 | 5         | 0       | 0         | 5     |
| 2009-10 | Total      | 6         | 0       | 0         | 6     |
| 2010-11 | Summer '10 | 0         | 0       | 0         | 0     |
|         | Fall '10   | 2         | 0       | 0         | 2     |
|         | Spring '11 | 6         | 0       | 0         | 6     |
| 2010-11 | Total      | 8         | 0       | 0         | 8     |
| 2011-12 | Summer '11 | 2         | 0       | 0         | 2     |
|         | Fall '11   | 2         | 0       | 0         | 2     |
|         | Spring '12 | 5         | 0       | 0         | 5     |
| 2011-12 | Total      | 9         | 0       | 0         | 9     |
| 2012-13 | Summer '12 | 2         | 0       | 0         | 2     |
|         | Fall '12   | 1         | 0       | 0         | 1     |
|         | Spring '13 | 8         | 0       | 0         | 8     |
| 2012-13 | Total      | 11        | 0       | 0         | 11    |